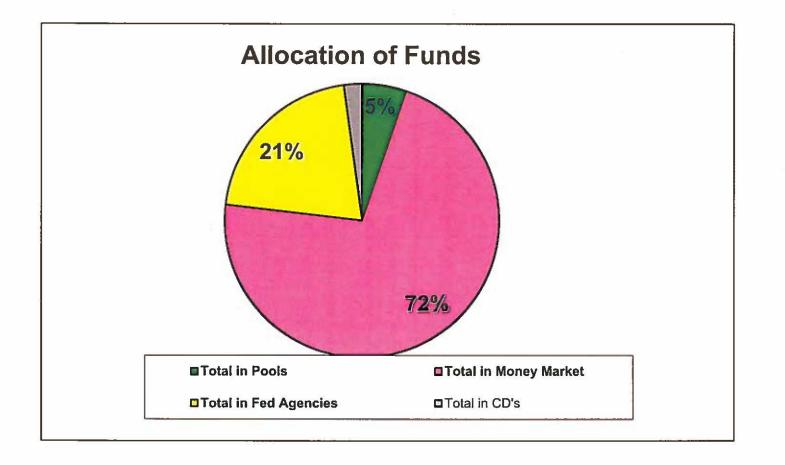

# Attachment A

Financial Statements for May 2014

| Ce                                             | ntral Texas Regiona<br>Balance | al Mobility Authority<br>Sheet |                      |                        |
|------------------------------------------------|--------------------------------|--------------------------------|----------------------|------------------------|
| As of                                          | May 31, 2                      |                                | May 31, 3            | 2013                   |
| Assets                                         |                                |                                |                      |                        |
| Current Assets                                 |                                |                                |                      |                        |
| Cash in Regions Operating Account              | 237,037                        |                                | 220,272              |                        |
| Cash In TexSTAR                                | 560,033                        |                                | 145,834              |                        |
| Regions Payroll Account                        | 23,778                         |                                | 19,667               |                        |
| Restricted cash/cash equivalents               |                                |                                | ÷                    |                        |
| Fidelity Government MMA                        | 182,776,150                    |                                | 96,702,981           |                        |
| Restricted Cash-TexStar                        | 11,616,016                     |                                | 23,606,632           |                        |
| Overpayment accounts                           | 42,803                         | -                              | 33,020               |                        |
| Total Cash and Cash Equivalents                |                                | 195,255,818                    |                      | 120,728,407            |
| Accounts Receivable                            | 20,967                         |                                | 59,894               |                        |
| Due From TTA                                   | 461,411                        |                                | 217,439              |                        |
| Due From NTTA                                  | 243,806                        |                                | 130,664              |                        |
| Due From HCTRA                                 | 206,661                        |                                | 254,605              |                        |
| Due From TxDOT<br>Due From Federal Government  | 17,343,096<br>0                |                                | 8,663,197<br>143,267 |                        |
| Interest Receivable                            | 144,230                        |                                | 489,245              |                        |
| Total Receivables                              | 144,200                        | 18,420,171                     | 403,243              | 9,958,310              |
| Short Term Investments                         |                                | 10,420,111                     |                      | 3,000,010              |
|                                                |                                | 50 050 400                     |                      | 404 040 000            |
| Short Term Investments<br>Other Current Assets |                                | 53,958,438                     |                      | 134,046,699            |
| Prepaid Insurance                              |                                | 30,455                         |                      | 32,385                 |
| Total Current Assets                           | _                              | 267,664,883                    | -                    | 264,790,646            |
| Construction Work In Process                   |                                | 418,530,387                    |                      | 352,554,526            |
| Fixed Assets                                   |                                |                                |                      |                        |
| Computers(net)                                 |                                | 83,804                         |                      | 21,385                 |
| Computer Software(net)                         |                                | 399,856                        |                      | 0                      |
| Furniture and Fixtures(net)                    |                                | 0                              |                      | 226                    |
| Equipment(net)                                 |                                | 12,345                         |                      | 22,884                 |
| Autos and Trucks(net)                          |                                | 8,048                          |                      | 14,946                 |
| Buildings and Toll Facilities(net)             |                                | 5,847,535                      |                      | 6,024,650              |
| Highways and Bridges(net)                      |                                | 318,982,579                    |                      | 273,792,585            |
| Communication Equipment(net)                   |                                | 588,346                        |                      | 784,461                |
| Toll Equipment(net)<br>Signs(net)              |                                | 10,884,712<br>8,606,489        |                      | 8,702,307<br>5,939,804 |
| Land Improvements(net)                         |                                | 6,826,313                      |                      | 3,257,068              |
| Right of Way                                   |                                | 46,642,851                     |                      | 24,800,630             |
| Leasehold Improvements                         |                                | 169,700                        |                      | 58,266                 |
| Total Fixed Assets                             |                                | 399,052,580                    | _                    | 323,419,212            |
| Long Term Investments                          |                                |                                |                      |                        |
| Other Assets                                   |                                |                                |                      |                        |
| Security Deposits                              |                                | 0                              |                      | 8,644                  |
| Intangible Assets                              |                                | 15,032,168                     |                      | 20,191,172             |
| 2005 Bond Insurance Costs                      |                                | 5,159,782                      |                      |                        |