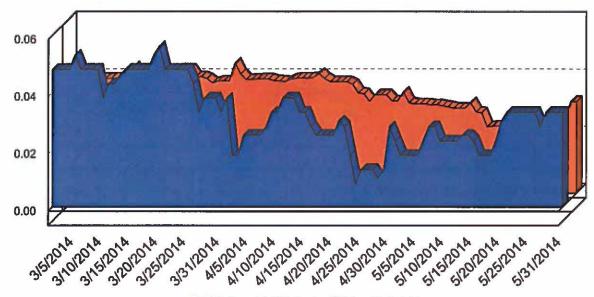

# Attachment A

Financial Statements for May 2014

| Ce                                             | ntral Texas Regiona<br>Balance | al Mobility Authority<br>Sheet |                      |                        |
|------------------------------------------------|--------------------------------|--------------------------------|----------------------|------------------------|
| As of                                          | May 31, 2                      |                                | May 31, 3            | 2013                   |
| Assets                                         |                                |                                |                      |                        |
| Current Assets                                 |                                |                                |                      |                        |
| Cash in Regions Operating Account              | 237,037                        |                                | 220,272              |                        |
| Cash In TexSTAR                                | 560,033                        |                                | 145,834              |                        |
| Regions Payroll Account                        | 23,778                         |                                | 19,667               |                        |
| Restricted cash/cash equivalents               |                                |                                | ÷                    |                        |
| Fidelity Government MMA                        | 182,776,150                    |                                | 96,702,981           |                        |
| Restricted Cash-TexStar                        | 11,616,016                     |                                | 23,606,632           |                        |
| Overpayment accounts                           | 42,803                         | -                              | 33,020               |                        |
| Total Cash and Cash Equivalents                |                                | 195,255,818                    |                      | 120,728,407            |
| Accounts Receivable                            | 20,967                         |                                | 59,894               |                        |
| Due From TTA                                   | 461,411                        |                                | 217,439              |                        |
| Due From NTTA                                  | 243,806                        |                                | 130,664              |                        |
| Due From HCTRA                                 | 206,661                        |                                | 254,605              |                        |
| Due From TxDOT<br>Due From Federal Government  | 17,343,096<br>0                |                                | 8,663,197<br>143,267 |                        |
| Interest Receivable                            | 144,230                        |                                | 489,245              |                        |
| Total Receivables                              | 144,200                        | 18,420,171                     | 403,243              | 9,958,310              |
| Short Term Investments                         |                                | 10,420,111                     |                      | 3,000,010              |
|                                                |                                | 50 050 400                     |                      | 404 040 000            |
| Short Term Investments<br>Other Current Assets |                                | 53,958,438                     |                      | 134,046,699            |
| Prepaid Insurance                              |                                | 30,455                         |                      | 32,385                 |
| Total Current Assets                           | _                              | 267,664,883                    | -                    | 264,790,646            |
| Construction Work In Process                   |                                | 418,530,387                    |                      | 352,554,526            |
| Fixed Assets                                   |                                |                                |                      |                        |
| Computers(net)                                 |                                | 83,804                         |                      | 21,385                 |
| Computer Software(net)                         |                                | 399,856                        |                      | 0                      |
| Furniture and Fixtures(net)                    |                                | 0                              |                      | 226                    |
| Equipment(net)                                 |                                | 12,345                         |                      | 22,884                 |
| Autos and Trucks(net)                          |                                | 8,048                          |                      | 14,946                 |
| Buildings and Toll Facilities(net)             |                                | 5,847,535                      |                      | 6,024,650              |
| Highways and Bridges(net)                      |                                | 318,982,579                    |                      | 273,792,585            |
| Communication Equipment(net)                   |                                | 588,346                        |                      | 784,461                |
| Toll Equipment(net)<br>Signs(net)              |                                | 10,884,712<br>8,606,489        |                      | 8,702,307<br>5,939,804 |
| Land Improvements(net)                         |                                | 6,826,313                      |                      | 3,257,068              |
| Right of Way                                   |                                | 46,642,851                     |                      | 24,800,630             |
| Leasehold Improvements                         |                                | 169,700                        |                      | 58,266                 |
| Total Fixed Assets                             |                                | 399,052,580                    | _                    | 323,419,212            |
| Long Term Investments                          |                                |                                |                      |                        |
| Other Assets                                   |                                |                                |                      |                        |
| Security Deposits                              |                                | 0                              |                      | 8,644                  |
| Intangible Assets                              |                                | 15,032,168                     |                      | 20,191,172             |
| 2005 Bond Insurance Costs                      |                                | 5,159,782                      |                      |                        |