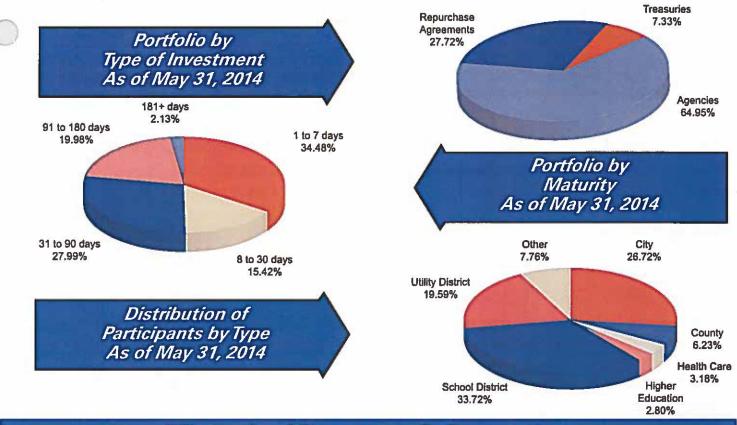

# Attachment A

Financial Statements for May 2014

| Ce                                             | ntral Texas Regiona<br>Balance | al Mobility Authority<br>Sheet |                      |                        |
|------------------------------------------------|--------------------------------|--------------------------------|----------------------|------------------------|
| As of                                          | May 31, 2                      |                                | May 31, 3            | 2013                   |
| Assets                                         |                                |                                |                      |                        |
| Current Assets                                 |                                |                                |                      |                        |
| Cash in Regions Operating Account              | 237,037                        |                                | 220,272              |                        |
| Cash In TexSTAR                                | 560,033                        |                                | 145,834              |                        |
| Regions Payroll Account                        | 23,778                         |                                | 19,667               |                        |
| Restricted cash/cash equivalents               |                                |                                | ÷                    |                        |
| Fidelity Government MMA                        | 182,776,150                    |                                | 96,702,981           |                        |
| Restricted Cash-TexStar                        | 11,616,016                     |                                | 23,606,632           |                        |
| Overpayment accounts                           | 42,803                         | -                              | 33,020               |                        |
| Total Cash and Cash Equivalents                |                                | 195,255,818                    |                      | 120,728,407            |
| Accounts Receivable                            | 20,967                         |                                | 59,894               |                        |
| Due From TTA                                   | 461,411                        |                                | 217,439              |                        |
| Due From NTTA                                  | 243,806                        |                                | 130,664              |                        |
| Due From HCTRA                                 | 206,661                        |                                | 254,605              |                        |
| Due From TxDOT<br>Due From Federal Government  | 17,343,096<br>0                |                                | 8,663,197<br>143,267 |                        |
| Interest Receivable                            | 144,230                        |                                | 489,245              |                        |
| Total Receivables                              | 144,200                        | 18,420,171                     | 403,243              | 9,958,310              |
| Short Term Investments                         |                                | 10,420,111                     |                      | 3,000,010              |
|                                                |                                | 50 050 400                     |                      | 404 040 000            |
| Short Term Investments<br>Other Current Assets |                                | 53,958,438                     |                      | 134,046,699            |
| Prepaid Insurance                              |                                | 30,455                         |                      | 32,385                 |
| Total Current Assets                           | _                              | 267,664,883                    | -                    | 264,790,646            |
| Construction Work In Process                   |                                | 418,530,387                    |                      | 352,554,526            |
| Fixed Assets                                   |                                |                                |                      |                        |
| Computers(net)                                 |                                | 83,804                         |                      | 21,385                 |
| Computer Software(net)                         |                                | 399,856                        |                      | 0                      |
| Furniture and Fixtures(net)                    |                                | 0                              |                      | 226                    |
| Equipment(net)                                 |                                | 12,345                         |                      | 22,884                 |
| Autos and Trucks(net)                          |                                | 8,048                          |                      | 14,946                 |
| Buildings and Toll Facilities(net)             |                                | 5,847,535                      |                      | 6,024,650              |
| Highways and Bridges(net)                      |                                | 318,982,579                    |                      | 273,792,585            |
| Communication Equipment(net)                   |                                | 588,346                        |                      | 784,461                |
| Toll Equipment(net)<br>Signs(net)              |                                | 10,884,712<br>8,606,489        |                      | 8,702,307<br>5,939,804 |
| Land Improvements(net)                         |                                | 6,826,313                      |                      | 3,257,068              |
| Right of Way                                   |                                | 46,642,851                     |                      | 24,800,630             |
| Leasehold Improvements                         |                                | 169,700                        |                      | 58,266                 |
| Total Fixed Assets                             |                                | 399,052,580                    | _                    | 323,419,212            |
| Long Term Investments                          |                                |                                |                      |                        |
| Other Assets                                   |                                |                                |                      |                        |
| Security Deposits                              |                                | 0                              |                      | 8,644                  |
| Intangible Assets                              |                                | 15,032,168                     |                      | 20,191,172             |
| 2005 Bond Insurance Costs                      |                                | 5,159,782                      |                      |                        |